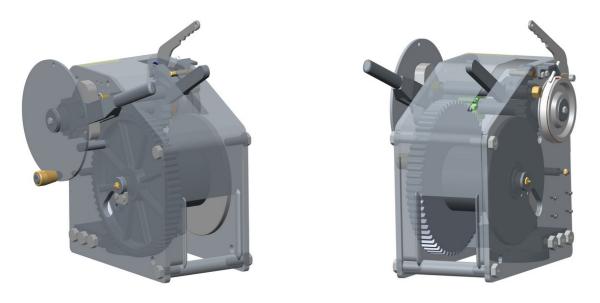

## UMC-BC-40 - 40 Ton Manual Winches (Swivel)

UMC's barge connecting winches have been connecting barges in North and South America for over 15 years. Our winches are built from the highest quality materials and designed for continued trouble free operation.

## **Features**

Barge Connecting Winches are designed primarily to be used with wire rope for barge coupling. They are typically placed on the port and starboard corners of the line deck and stern of a barge.

- Low profile compact design saves deck space
- Hand lever operated brake for controlled load release
- Hand wheel with spinner knob for fast take-up
- Ratchet lever for final tensioning
- Machine cut gearing
- Connector pin and yoke allows 360 degree rotation
- Unique pivot pin mounting (no D-Ring required)
- Front mounted rope guard aligns cable with drum
- Fully enclosed gearing and drum for safe operation
- Cast steel gear coupled with heat treated steel pinion gear for ultimate strength and durability
- Galvanized finish for corrosion resistance