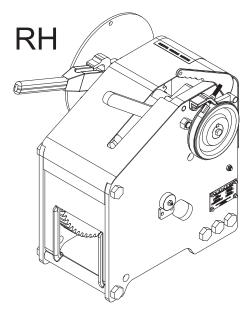

| Model Number   | Part Number | Description                                | Handeling | Weight Total Lbs (Kgs.) | Autocad PDF/DXF/XML |
|----------------|-------------|--------------------------------------------|-----------|-------------------------|---------------------|
| UMC-BC-40-S-RH | 08321-103A  | 40 Ton Manual Swivel Winch<br>(Galvanized) | RH        | 436 (198)               |                     |
| UMC-BC-40-S-LH | 08321-103B  | 40 Ton Manual Swivel Winch<br>(Galvanized) | LH        | 436 (198)               |                     |