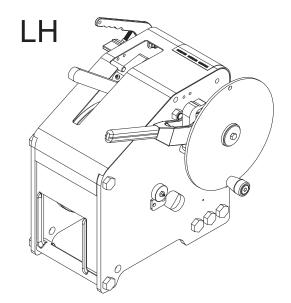

| Model Number   | Part Number | Description                                | Handeling | Weight Total Lbs (Kgs.) | Autocad PDF/DXF/XML |
|----------------|-------------|--------------------------------------------|-----------|-------------------------|---------------------|
| UMC-BC-40-S-RH | 08321-103A  | 40 Ton Manual Swivel Winch<br>(Galvanized) | RH        | 436 (198)               |                     |
| UMC-BC-40-S-LH | 08321-103B  | 40 Ton Manual Swivel Winch<br>(Galvanized) | LH        | 436 (198)               |                     |