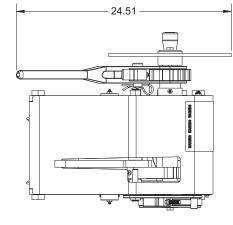

| Model Number   | Part Number | Description                                | Handeling | Weight Total Lbs (Kgs.) | Autocad PDF/DXF/XML |
|----------------|-------------|--------------------------------------------|-----------|-------------------------|---------------------|
| UMC-BC-40-S-RH | 08321-103A  | 40 Ton Manual Swivel Winch<br>(Galvanized) | RH        | 436 (198)               |                     |
| UMC-BC-40-S-LH | 08321-103B  | 40 Ton Manual Swivel Winch<br>(Galvanized) | LH        | 436 (198)               |                     |

Ultimate Capacity: 80,000 lbs. Typical Line Capacity: 10,000 lbs. Drum Capacity 3/4": 95' Drum Capacity 7/8": 85' Drum Capacity 1": 70'

**UMC Marine** | A division of Universal Motion Components Co., Inc.