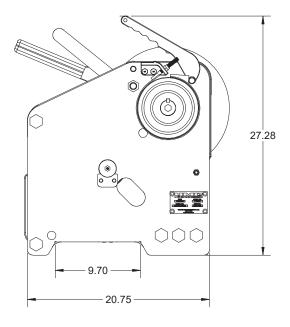

| Model Number   | Part Number | Description                                | Handeling | Weight Total Lbs (Kgs.) | Autocad PDF/DXF/XML |
|----------------|-------------|--------------------------------------------|-----------|-------------------------|---------------------|
| UMC-BC-40-S-RH | 08321-103A  | 40 Ton Manual Swivel Winch<br>(Galvanized) | RH        | 436 (198)               |                     |
| UMC-BC-40-S-LH | 08321-103B  | 40 Ton Manual Swivel Winch<br>(Galvanized) | LH        | 436 (198)               |                     |

Ultimate Capacity: 80,000 lbs. Typical Line Capacity: 10,000 lbs. Drum Capacity 3/4": 95' Drum Capacity 7/8": 85' Drum Capacity 1": 70'

**UMC Marine** | A division of Universal Motion Components Co., Inc.