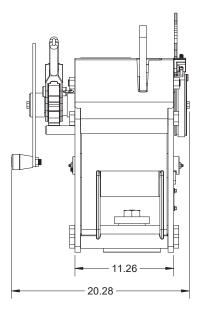

| Model Number   | Part Number | Description                                | Handeling | Weight Total Lbs (Kgs.) | Autocad PDF/DXF/XML |
|----------------|-------------|--------------------------------------------|-----------|-------------------------|---------------------|
| UMC-BC-40-S-RH | 08321-103A  | 40 Ton Manual Swivel Winch<br>(Galvanized) | RH        | 436 (198)               |                     |
| UMC-BC-40-S-LH | 08321-103B  | 40 Ton Manual Swivel Winch<br>(Galvanized) | LH        | 436 (198)               |                     |

Ultimate Capacity: 80,000 lbs. Typical Line Capacity: 10,000 lbs. Drum Capacity 3/4": 95' Drum Capacity 7/8": 85' Drum Capacity 1": 70'

**UMC Marine** | A division of Universal Motion Components Co., Inc.